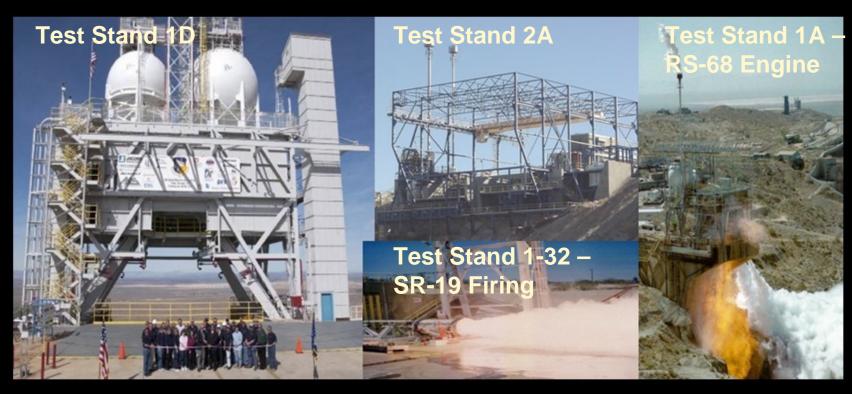

## **AFRL-Edwards Test Stands**

- 20 Rocket Test Complexes with 51 Test Cells
- 60% of the Nation's Million-lb class engine stands
- Three recently refurbished Apollo-era stands
- Legacy includes development and production testing of upper-stage & booster-class liquid and solid rockets